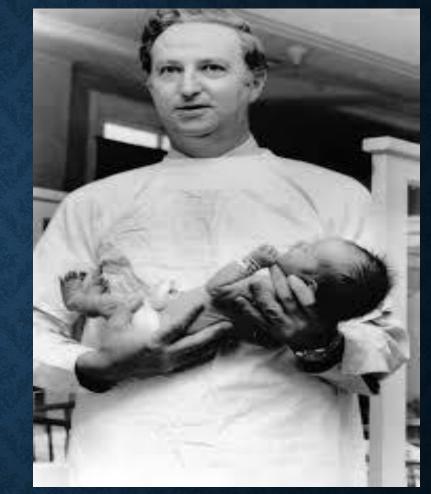

How to prevent medication Errors

1961 : Dr William McBride (Australia)( thalidomide 4000 cases)
 1964 : UK started "yellow cards" system

> 1968

start of WHO Programme for International Drug Monitoring

شرکت آلمانی <u>گروننتال</u> در سال ۱۹۵۷ میلادی، برای درمان <u>تهوع حاملگی، دارویی آرامیخش</u> با نام تجاری «کونترگان» را که حاوی ماده «تالیدومید» بود به بازار عرضه کرد.

پیش از این که این دارو در سال ۱۹۶۱ میلادی، برای همیشه از بازار خارج شود، حدود دههزار کودک در سراسر جهان بر اثر مصرف این دارو توسط مادرانشان با نقض عضو متولد شدند. این کودکان کر یا <u>ناسنا</u> بودند یا از مشکلات قلبی رنج می بردند. بسیاری هم با دست و پای کوتاه یا اختلالهای <u>مغزی</u> و.. به دنیا آمدند.

Dr William McBride was an Australian obstetrician. He published a letter on the teratogenicity of thalidomide following the findings of a midwife called Pat Sparrow, which resulted in the reduction of the number of drugs prescribed during pregnancy