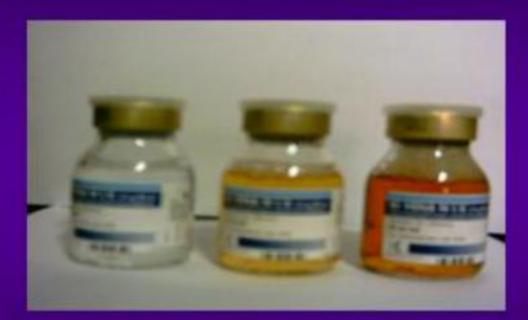

### 3 Cases of Death following Administration of Vials with Unusual Color اصفهان- دی ماه 1382