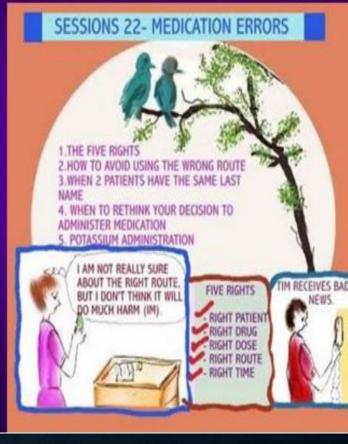

rly before harm is done.

(And, of course, patients are sicker than passengers!)

شانس مرگ بعد از ورود به ىيمارستان : 1/200 شانس مرگ در يک سفر هوايي: 1/200000 سيستم هاى هواپيمايى طورى ساخته شده که همه چیز پیش بینی شده و اقدامات پیشگیری صورت گرفته است.

### **HOW MED ERRORS HAPPEN?**

Medication errors can happen by anyone in any place, including your own home and at the doctor's office, hospital, pharmacy..

- The most common causes of medication errors are:
- Poor communication between doctors, nurses
- Poor communication between patient and doctors
- Drug names that sound alike and medications that look alike
- Medical abbreviations



- Order
- Communication
- Labeling
- Packaging
- Administration
- Dispensing
- Distribution
- Nomenclature
- Compounding
- Education
- Monitoring

🔷 Use



ما هرگز نباید انگشت خطا را به سمت یک فرد دیگر بگیریم. در اشتباهات دارویی سیستم مقصر است.



 A physician mistakes vinblastine for vincristine and writes an order for the wrong drug.

 A pharmacist dispenses Pitocin (oxytocin) instead of Pitressin (vasopressin).

 A nurse administers an incorrect product because of similar packaging giving a patient

a KCI bolus instead of the furosemide bolus that was ordered.
A pharmacy technician mislabels a methyldopa drip as metronidazole.
A patient uses a drug improperly, such as putting ear drops in the eyes.



برای اشتباهات دارویی مدل کیک سوئیسی را تعریف می کنیم. برای اتفاق افتادن یک خطا از barrier هایی باید رد شود. و زمانی اشتباه رخ می دهد که همه این سوراخها (در شکل)مقابل هم قرار گیرند پس اگر هرکس در جایگاه خودش نقش خودش را به خوبی ایفا کند احتم