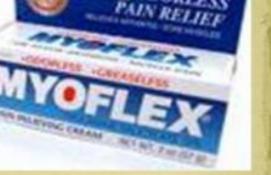

# هیچ وقت نگوییم حتما فرد دیگری عارضه را گزارش خواهد کرد!

اطلاع رسانی عارضه دارویی و پرکردن فرم زرد ADR وظیفه همه افراد کادر درمان (پرستار، پزشک، داروساز و...) است.

Myoflex نام تجاری یک کرم ضد درد است که ۲ مورد مرگ با آن گزارش شد، چون با Mioflex که آمپول سوکسینیل کولین است اشتباه شده است و ویزیتور به اشتباه گفته که این دارو فرم آمپول همان کرم ضد درد است! جوان ۲۹ ساله ای که گه گاهی دچار درد می شده به علت درد به داروخانه مراجعه کرده و fmioflex است! جوان ۲۹ ساله ای که گه گاهی دچار درد می شده به علت درد به داروخانه مراجعه کرده و مضلات! جوان ۲۹ ساله ای که گه گاهی درد داده شد و پزشک هم تزریق کرد و به علت شدن شدین شدی شده به علت درد به داروخانه مراجعه کرده و مضلات! جوان معوان متوکاربامول خارجی داده شد و پزشک هم تزریق کرد و به علت شل شدن شدید عضلات بیمار می میرد.یک مورد دیگر تزریق هم در استان لرستان رخ داد که به علت در دسترس بودن متخصص بیهوشی و اینتوبه کردن بیمار نجات یافت،این مورد از طریق پر کردن فرم ADR و پست آن گزارش شد اما دیر به دست ما رسید و مرگ دوم قبل از آن رخ داد پس اگر گزارش مرگ و یا عارضه تهدید کننده حیات بود، نباید به پست کردن گزارش اکتفا کنند و حتما باید تلفنی هم تماس گرفته شود.