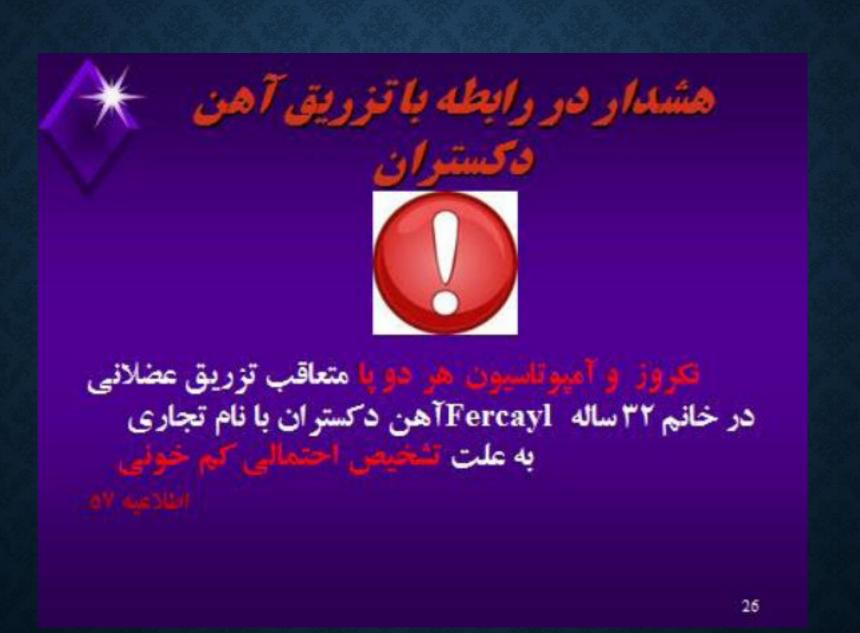

ه اشتباه تجویز شده بود.این دارو خودش corrosive است و وقتى نزديك عصب تزريق شود باعث اثر توكسيسيتى روى عصب مى شود. مهارت تزريق كننده تعديل كننده است.

هشدار در خصوص مصرف فرآ ورده های مورد استفاده جهت رفع علائم سرماخوردكي و سرفه در کودکان با سن کمتر از دو سال

هشدار سازمان غذا و داروی آمریکا (FDA) نسبت به وقوع عوارض شدید و حتی مرگ در کودکان با سن کمتر از دو سال با مصرف فرآورده های OTC مانند آنتی هیستامین ها، دکونژستانها ضد سرفه ها و خلط آورها



21

اطلاعیه های ۲۱، ۸۵ یکی از موارد شایع مسمومیت متادون در اطفال به علت عوض کردن شیشه متادون و مصرف اشتباهی دارو است.



ا مورد **آپنه** <



Wrong drug-preparation Error

# Ceftriaxone and calcium containing solutions or products

Ceftriaxone

No. of Total Reports: 1500 Death: 50 Anaphylactic reactions: 132 Cardiac arrest: 22 **TEN: 4 SJS: 3** 

25





# The four-years old child died because of injection of oral Zinc Sulfate

# Lamotrigin



Stevens Johnson Syndrome 5 years old child

تهران- آذر ماه 1382





### 3 Cases of Death following Administration of Vials with Unusual Color اصفهان- دی ماه 1382



### • read it back:

 This is a process whereby a nurse reads back an order to the prescribing physician to ensure the ordered medication is transcribed correctly. This process can also be carried out from one nurse to the next whereby a nurse reads back an order transcribed to the physician's order form to another nurse as the MAR is reviewed to ensure accuracy.



#### 3. Double check—or even triple check—procedures.

• This is a process whereby another nurse on the same shift or an incoming shift reviews all new orders to ensure e