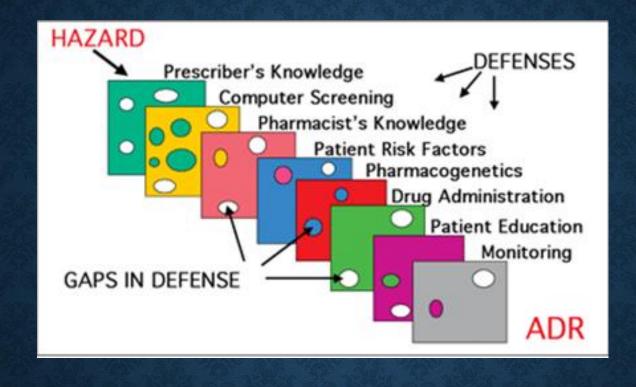

برای اشتباهات دارویی مدل کیک سوئیسی را تعریف می کنیم. برای اتفاق افتادن یک خطا از barrier هایی باید رد شود. و زمانی اشتباه رخ می دهد که همه این سوراخها (در شکل)مقابل هم قرار گیرند پس اگر هرکس در جایگاه خودش نقش خودش را به خوبی ایفا کند احتمال رخداد خطا بسیار کم می شود..