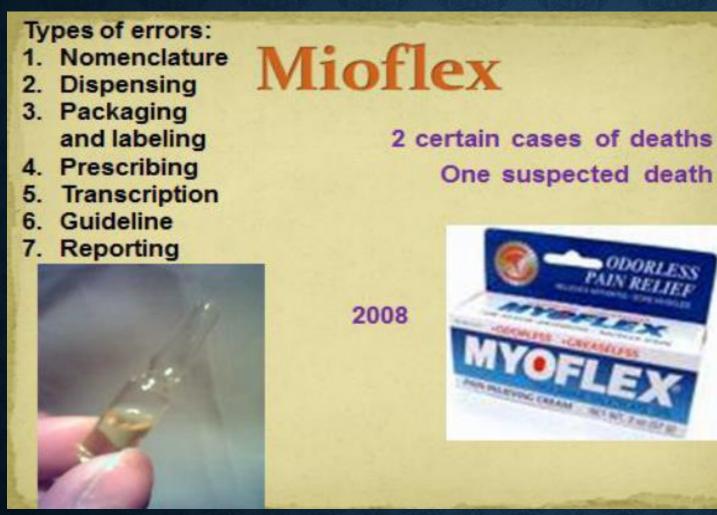

# هیچ وقت نگوییم حتما فرد دیگری عارضه را گزارش خواهد کرد!

اطلاع رسانی عارضه دارویی و پرکردن فرم زرد ADR وظیفه همه افراد کادر درمان (پرستار، پزشک، داروساز و...) است.

Myoflex نام تجاری یک کرم ضد درد است که ۲ مورد مرگ با آن گزارش شد، چون با Mioflex که آمپول سوکسینیل کولین است اشتباه شده است و ویزیتور به اشتباه گفته که این دارو فرم آمپول همان کرم ضد درد است! جوان ۲۹ ساله ای که گه گاهی دچار درد می شده به علت درد به داروخانه مراجعه کرده و fmioflex است! جوان ۲۹ ساله ای که گه گاهی دچار درد می شده به علت درد به داروخانه مراجعه کرده و مضلات! جوان ۲۹ ساله ای که گه گاهی درد داده شد و پزشک هم تزریق کرد و به علت شدن شدین شدی شده به علت درد به داروخانه مراجعه کرده و مضلات! جوان معوان متوکاربامول خارجی داده شد و پزشک هم تزریق کرد و به علت شل شدن شدید عضلات بیمار می میرد.یک مورد دیگر تزریق هم در استان لرستان رخ داد که به علت در دسترس بودن متخصص بیهوشی و اینتوبه کردن بیمار نجات یافت،این مورد از طریق پر کردن فرم ADR و پست آن گزارش شد اما دیر به دست ما رسید و مرگ دوم قبل از آن رخ داد پس اگر گزارش مرگ و یا عارضه تهدید کننده حیات بود، نباید به پست کردن گزارش اکتفا کنند و حتما باید تلفنی هم تماس گرفته شود.